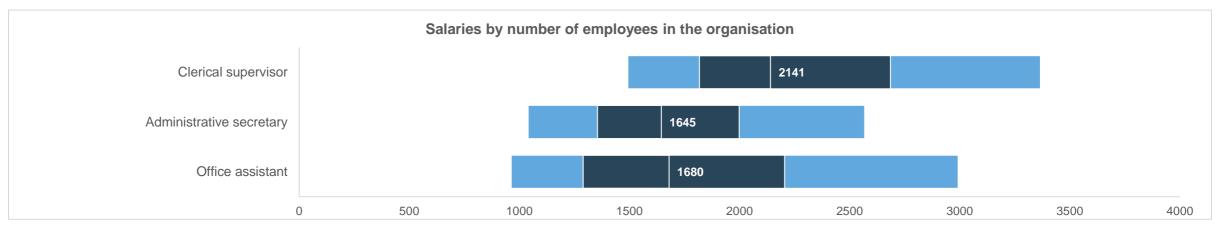

#### Salaries by number of turnover group

| Code     | Occupations              | No of org-s | No of<br>employees | Average | 10th<br>percentile<br>(10%) | 1st quartile<br>(25%) | Median<br>(50%) | 3rd quartile<br>(75%) | 90th<br>percentile<br>(90%) | Change of<br>Average<br>2021/2022 | Change of<br>Median<br>2021/2022 |  |
|----------|--------------------------|-------------|--------------------|---------|-----------------------------|-----------------------|-----------------|-----------------------|-----------------------------|-----------------------------------|----------------------------------|--|
| 33410001 | Clerical supervisor      | 163         | 191                | 2415    | 1493                        | 1818                  | 2141            | 2686                  | 3367                        | 11,9%                             | 11,6%                            |  |
| 33430001 | Administrative secretary | 169         | 228                | 1728    | 1040                        | 1355                  | 1645            | 1999                  | 2569                        | 15,0%                             | 14,7%                            |  |
| 41100001 | Office assistant         | 86          | 150                | 1846    | 963                         | 1290                  | 1680            | 2205                  | 2993                        | 15,6%                             | 17,4%                            |  |