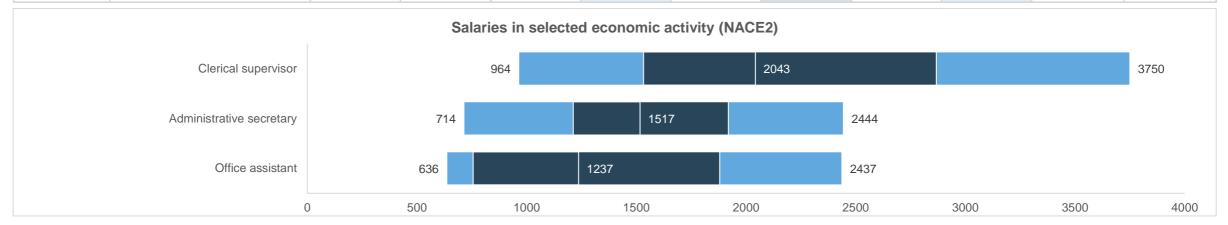

#### Wholesale trade, except of motor vehicles and motorcycles

| Code     | Occupations              | No of org-s | No of<br>employees | Average | 10th<br>percentile<br>(10%) | 1st quartile<br>(25%) | Median<br>(50%) | 3rd quartile<br>(75%) | 90th<br>percentile<br>(90%) | Change of<br>Average<br>2021/2022 | Change of<br>Median<br>2021/2022 |
|----------|--------------------------|-------------|--------------------|---------|-----------------------------|-----------------------|-----------------|-----------------------|-----------------------------|-----------------------------------|----------------------------------|
| 33410001 | Clerical supervisor      | 51          | 54                 | 2381    | 964                         | 1533                  | 2043            | 2868                  | 3750                        | 18,2%                             | 20,0%                            |
| 33430001 | Administrative secretary | 52          | 68                 | 1564    | 714                         | 1212                  | 1517            | 1920                  | 2444                        | 24,4%                             | 23,3%                            |
| 41100001 | Office assistant         | 74          | 96                 | 1475    | 636                         | 756                   | 1237            | 1880                  | 2437                        | 19,1%                             | 7,1%                             |