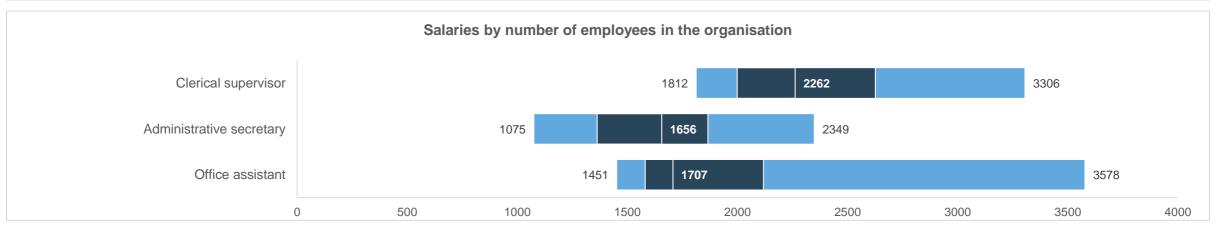

#### Salaries by number of employees in the organisation

| Code     | Occupations              | No of org-s | No of<br>employees | Average | 10th<br>percentile<br>(10%) | 1st quartile<br>(25%) | Median<br>(50%) | 3rd quartile<br>(75%) | 90th<br>percentile<br>(90%) | Change of<br>Average<br>2021/2022 | Change of<br>Median<br>2021/2022 |
|----------|--------------------------|-------------|--------------------|---------|-----------------------------|-----------------------|-----------------|-----------------------|-----------------------------|-----------------------------------|----------------------------------|
| 33410001 | Clerical supervisor      | 44          | 117                | 2432    | 1812                        | 1999                  | 2262            | 2626                  | 3306                        | 14,7%                             | 14,6%                            |
| 33430001 | Administrative secretary | 61          | 159                | 1648    | 1075                        | 1363                  | 1656            | 1866                  | 2349                        | 14,6%                             | 19,2%                            |
| 41100001 | Office assistant         | 20          | 48                 | 2053    | 1451                        | 1581                  | 1707            | 2118                  | 3578                        | 10,8%                             | 14,3%                            |