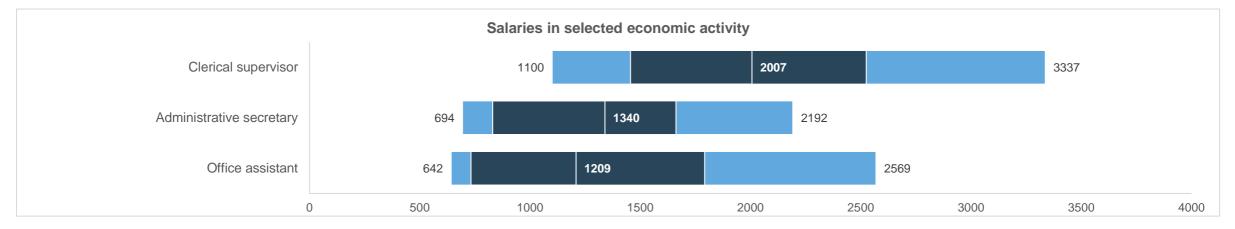

#### Wholesale and retail trade; repair of motor vehicles and motorcycles

| Code     | Occupations              | No of org-s | No of<br>employees | Average | 10th<br>percentile<br>(10%) | 1st quartile<br>(25%) | Median<br>(50%) | 3rd quartile<br>(75%) | 90th<br>percentile<br>(90%) | Change of<br>Average<br>2021/2022 | Change of<br>Median<br>2021/2022 |
|----------|--------------------------|-------------|--------------------|---------|-----------------------------|-----------------------|-----------------|-----------------------|-----------------------------|-----------------------------------|----------------------------------|
| 33410001 | Clerical supervisor      | 77          | 81                 | 2217    | 1100                        | 1456                  | 2007            | 2525                  | 3337                        | 18,1%                             | 19,7%                            |
| 33430001 | Administrative secretary | 93          | 118                | 1397    | 694                         | 831                   | 1340            | 1662                  | 2192                        | 15,8%                             | 11,1%                            |
| 41100001 | Office assistant         | 134         | 178                | 1440    | 642                         | 732                   | 1209            | 1792                  | 2569                        | 17,1%                             | 20,2%                            |